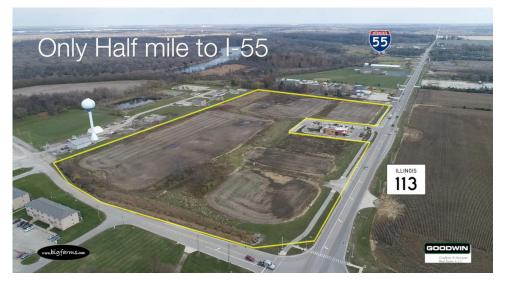

## PREMIER DEVELOPMENT OPPORTUNITY

New Commercial/Retail Corridor

1-14 acres with all utilities and off-site detention across from the new under construction Jewel-Osco anchored center in Diamond IL.

#### FULLY ENTITLED FOR A WIDE RANGE OF DEVELOPMENT

- 1-14 acres to choose from at the NEC of Route 113 & Will Road in Diamond
- Only ½ mile to full Route 113 / I-55 interchange
- Across the street from the new under construction Jewel-Osco anchored center that will establish the area as the newest primary commercial corridor in the market
- Located in I-55 Corridor TIF District and an Illinois approved Enterprise Zone

#### ACCESS

- Only 1/2 mile to full Route 113 / I-55 interchange
- Within 5-miles of Ridgeport Logistics, Providence Logistics and the CenterPoint Intermodal and BNSF Railway Logistics Park in Elwood
- Route 113 and County Line Road intersection improvements including turn lanes are complete