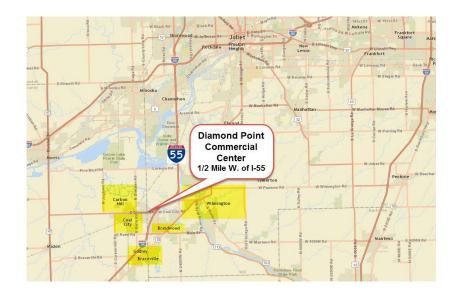

#### FULLY ENTITLED FOR A WIDE RANGE OF DEVELOPMENT

- 1-14 acres to choose from at the NEC of Route 113 & Will Road in Diamond
- Only ½ mile to full Route 113 / I-55 interchange
- Across the street from the new under construction Jewel-Osco anchored center that will establish the area as the newest primary commercial corridor in the market
- Located in I-55 Corridor TIF District and an Illinois approved Enterprise Zone

#### ACCESS

- Only 1/2 mile to full Route 113 / I-55 interchange
- Within 5-miles of Ridgeport Logistics, Providence Logistics and the CenterPoint Intermodal and BNSF Railway Logistics Park in Elwood
- Route 113 and County Line Road intersection improvements including turn lanes are complete