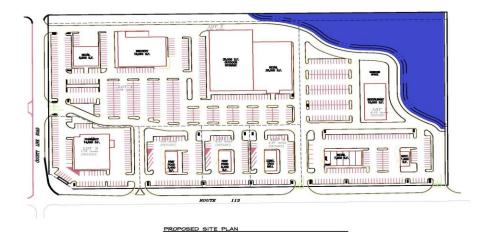

#### DEVELOPMENT POTENTIAL

- Zoned B-3 Service Business District
- Great opportunity for retail, restaurant, service or hotel in a very underserved market
- Population in a 20-minute drive time exceeds 60,000 leaving a market gap of 250 million dollars
- Sewer, water, storm sewer, detention, gas and electric are all on site

#### OFFERING HIGHLIGHTS

- Two completed pad-ready sites for out-lots available. Lot 3 - 1.108 Acres and Lot 4 - 0.909 Acres
- Balance divisible for a wide variety of uses
- Parcel Numbers: 03-17-31-301-002, 03-17-31-301-002, 03-17-31-301-003, 03-17-31-301-004
- 2022 Taxes: \$546
- Asking Price: Subject to Offer
- Property is agent owned