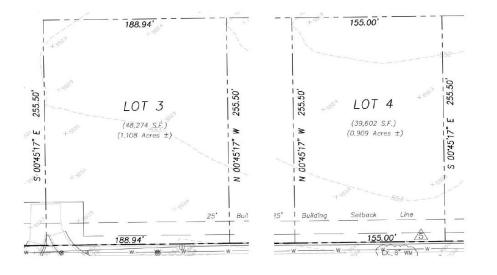

#### OFFERING HIGHLIGHTS

- Two completed pad-ready sites for out-lots available. Lot 3 - 1.108 Acres and Lot 4 - 0.909 Acres
- Balance divisible for a wide variety of uses
- Parcel Numbers: 03-17-31-301-002, 03-17-31-301-002, 03-17-31-301-003, 03-17-31-301-004
- 2022 Taxes: \$546
- Asking Price: Subject to Offer
- Property is agent owned